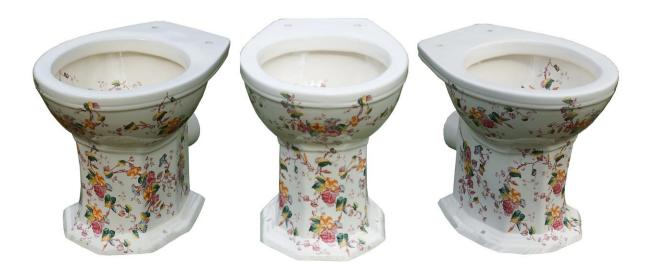

## The Remarkable Toilet Company launches a timeless Victorian classic toilet

Unveiling <u>The Floral</u> Patterned Victorian Toilet, a faithful reproduction of a Victorian decorative porcelain toilet pan from the Remarkable Toilet Company (TRTC).

Carefully crafted to replicate the look of its illustrious forbears, while conforming to modern plumbing standards, The Floral offers an intricate Victorian design, coupled with a sympathetic, yet bold, colour pallet.

Priced at £550, The Floral, available from <u>www.beautifultoilets.com</u> features colourful Convolvulus Arvensis festooning the exterior and interior of the toilet pan, in jade, cerise, umber and blue hues. Outlined in deep claret the wild flowers sit perfectly against the pans ivory background, to produce a look that is second to none.