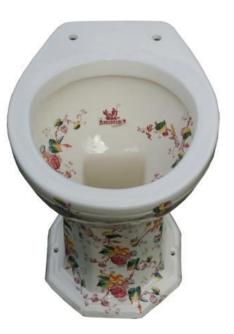

## The Remarkable Toilet Company launches a timeless Victorian classic toilet

Unveiling <u>The Floral</u> Patterned Victorian Toilet, a faithful reproduction of a Victorian decorative porcelain toilet pan from the Remarkable Toilet Company (TRTC).

Carefully crafted to replicate the look of its illustrious forbears, while conforming to modern plumbing standards, The Floral offers an intricate Victorian design, coupled with a sympathetic, yet bold, colour pallet.

Priced at £550, The Floral, available from <u>www.beautifultoilets.com</u> features colourful Convolvulus Arvensis festooning the exterior and interior of the toilet pan, in jade, cerise, umber and blue hues. Outlined in deep claret the wild flowers sit perfectly against the pans ivory background, to produce a look that is second to none.