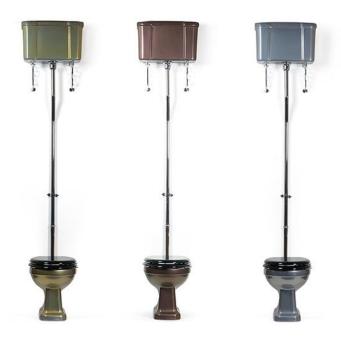

## Believe in the extraordinary with The Remarkable Toilet Company

The Remarkable Toilet Company is proud to unveil its Metropolis range, in four truly original finishes.

Exclusively available from <a href="www.beautifultoilets.com">www.beautifultoilets.com</a> the Metropolis brings individuality to any bathroom or WC. A fusion of style inspired by the opulence of the Art Deco period and the modernistic Bauhaus movement, these toilets are available in bronze, graphite, chrome and gold, offering customers a unique choice of finishes.

As a complete toilet system range, the Metropolis includes a toilet pan, cistern, cistern brackets and flush pipe kit, all for an affordable £1,250 including delivery.

See the full Metropolis range at www.beautifultoilets.com