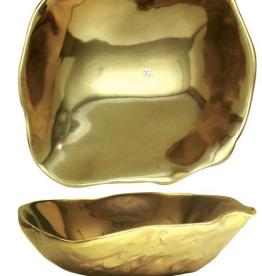

## Flowers aren't just for the garden

Inspired by nature, beautiful bronze basins, handcrafted by highly skilled artisans are available from <a href="https://www.beautifultoilets.com">www.beautifultoilets.com</a>

Made to order, these sculptured basins are available in a variety of finishes including silicon bronze light, silicon bronze brushed, white bronze light and white bronze brushed.

Prices for the Flora Bronze Basin, with its intricate petal detail start from £3,110, and the Pond Bronze Basin with its fluid lines start from

£4,400.

grandest', through supplying a range of remarkable traditional and decorative toilets and associated products.