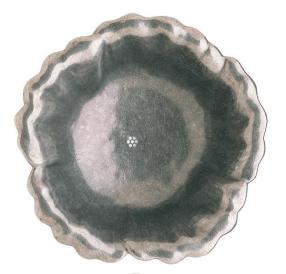

## Flowers aren't just for the garden

Inspired by nature, beautiful bronze basins, handcrafted by highly skilled artisans are available from <a href="https://www.beautifultoilets.com">www.beautifultoilets.com</a>

Made to order, these sculptured basins are available in a variety of finishes including silicon bronze light, silicon bronze brushed, white bronze light and white bronze brushed.

Prices for the Flora Bronze Basin, with its intricate petal detail start from £3,110, and the Pond Bronze Basin with its fluid lines start from

Cast using traditional methods, exceptional care is taken to create each basin using the finest materials and processes. Using a natural material such as bronze ensures each basin evolves like the living organisms they reflect, changing over time.